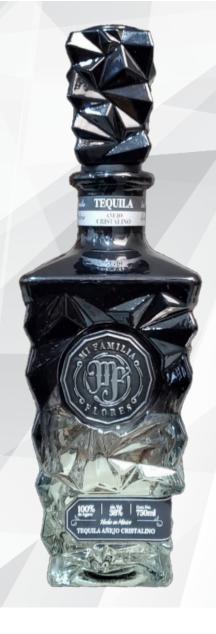

# AÑEJO CRISTALINO

Tasting sheet

## TEQUILA AÑEJO CRISTALINO

Aged in White American Oak barrels for 20 months. Sweetened through the natural flavours of agave and its barrelled Oak, leading to caramelized, herbal tones. A double filtration culminates in a beautiful color, flavour and aroma.

100%

40%

net. cont. 750ml

#### VISUALS

Crystalline with intense silver sparkles

AROMATIC Deep cooked agave aromas

### (\_ \_)

GUSTATORY Notes of spice cooked agave and caramel

a Mi Familia ® represents in his tones, scents, and flavors each step that our family has given by generation after ation. Vision, sagacity, and tenacity is the start point to share with you, the unique experience of our premium a